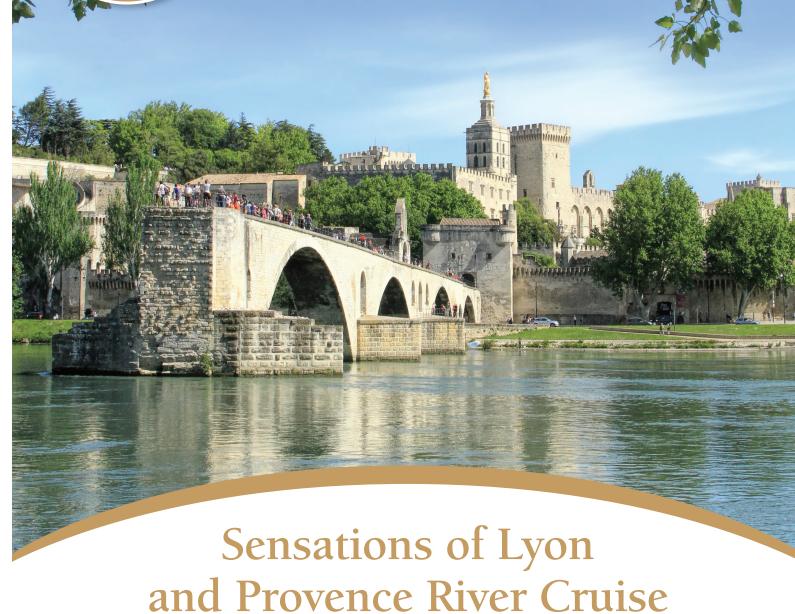

EmeraldPLUS: Cheese and olive tasting onboard

DAY 4 Lyon: France's third-largest city, Lyon is a former Roman capital, steeped in history and considered to be the gastronomic heartbeat of the country. Home to traditional Lyonnaise cuisine, you'll enjoy an array of exemplary culinary delights. Today, a guided city tour awaits you, including a visit to the UNESCO World Heritage-listed Basilica Notre-Dame de Fourvière, part of the inscribed historic site of Lyon. Wander through the city and soak in its vividly illustrated history, as buildings from all time periods can be seen adorning narrow cobblestone streets. Alternatively, explore the highlights of the city on two wheels as part of a guided bike tour of Lyon. Meals: B, L, D EmeraldACTIVE: Guided bike tour (instead of included city tour) DiscoverMORE: Tour to Pérouges (additional expense)