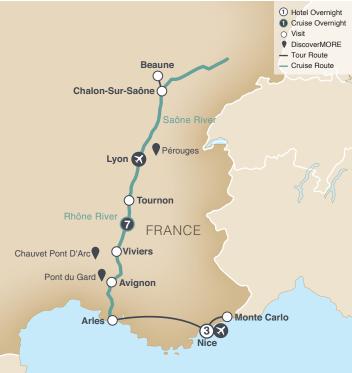

# Sensations of Lyon and Provence River Cruise

**DAY 1** Depart the USA: Depart the USA on your overnight flight to Lyon, France.

**DAY 2** Lyon, France: Welcome to Lyon, on the confluence of the Rhône and Saône rivers. On arrival at the airport, you'll be met by a member of our friendly greetings team and transferred to the contemporary surrounds of your Emerald Cruises Star-Ship. Flights to arrive into Lyon prior to 4:30 pm. Meal: D

DAY 3 Chalon-sur-Saône – Beaune: Chalon-sur-Saône is known for its art and history. Today, you'll have the opportunity to observe the area's architectural heritage and peaceful surrounds as you travel to the quaint village of Beaune and visit the Hospices de Beaune. Originally a hospital for the poor, the Hospices de Beaune is now home to one of Burgundy's most popular wine auctions. Meals: B, L, D

EmeraldPLUS: Cheese and olive tasting onboard

DAY 4 Lyon: France's third-largest city, Lyon is a former Roman capital, steeped in history and considered to be the gastronomic heartbeat of the country. Home to traditional Lyonnaise cuisine, you'll enjoy an array of exemplary culinary delights. Today, a guided city tour awaits you, including a visit to the UNESCO World Heritage-listed Basilica Notre-Dame de Fourvière, part of the inscribed historic site of Lyon. Wander through the city and soak in its vividly illustrated history, as buildings from all time periods can be seen adorning narrow cobblestone streets. Alternatively, explore the highlights of the city on two wheels as part of a guided bike tour of Lyon. Meals: B, L, D EmeraldACTIVE: Guided bike tour (instead of included city tour) DiscoverMORE: Tour to Pérouges (additional expense)

**DAY 5** Tournon: The picturesque village of Tournon borders the gently meandering Rhône, dominated by a 16th century castle that overlooks the village and a number of iconic landmarks, including a set of ancient watchtowers. Your guided tour of the village will showcase its intangible cultural heritage, granting every opportunity for you to immerse yourself in your surroundings. Alternatively, embark on an EmeraldACTIVE hike through the local vineyards and marvel at the rows upon rows of grapes used to

make some of the finest wines in Europe. **Meals: B, L, D** EmeraldACTIVE: Guided hike through vineyards (instead of included walking tour)

**DAY 6** Viviers: Arrive in Viviers, a town with much Middle Age flair and home to one of France's oldest cathedrals. Your included walking tour will highlight many of the city's numerous spectacular monuments, along with their ornate windows and lavish façades. **Meals: B, L, D** 

DiscoverMORE: Visit to Chauvet Pont D'Arc (additional expense)

DAY 7 Avignon: Avignon has a rich history, from Celtic beginnings to being the residence of seven successive Popes between 1309 and 1377. The city also played a major part central to the French Revolution. Your included walking tour will take you past the ornate beauty of the UNESCO World Heritage-listed Palais des Papes, as well as Pont d'Avignon, an ancient stone bridge crossing the Rhône. This evening you are invited to join the unique experience of a classical concert in Avignon. **Meals: B, L, D** EmeraldACTIVE: Canoeing excursion DiscoverMORE: Excursion to Pont du Gard (additional expense) DiscoverMORE: Private hidden Gems tour of Avignon (additional expense)

DiscoverMORE: Visit to Chateauneuf du Pape with wine tasting (additional expense)

EmeraldPLUS: Classical concert in Avignon

**DAY 8** Arles: The past is yours to uncover in Arles, a onceimportant Phoenician trading port that was captured by the Romans, who peppered the city with iconic monuments. Today, your included tour of the city will showcase some of its UNESCO World Heritage-listed Roman and Romanesque monuments, illustrating how the city has evolved over the centuries. Visit the 2,000-year-old Arles Amphitheatre and follow in the footsteps of world-renowned artist, Vincent van Gogh. The rest of the day is yours to explore at leisure, where a stop at a local and quintessential café is a must before returning to relax on board your Star-Ship. This evening, you'll enjoy a delightful Provençal dining experience on board, expertly prepared by France's Top Chef finalist, Fabien Morreale. **Meals: B, L, D** 

DiscoverMORE: Excursion to Les Baux de Provence (additional expense) DiscoverMORE: Visit to L'Occitane Factory (additional expense) EmeraldPLUS: Provençal dinner hosted by local chef Fabien Morreale

DAY 9 Arles – Nice: After breakfast, it's time to disembark the ship for your transfer to Nice, where you will be taken to your centrally located hotel. Included is a three-night stay in the sun-kissed capital of the Côte d'Azur. **Meal: B** 

**DAY 10** Nice: Today, the stunning seaside surrounds of the French Riviera are yours to explore with your local guide, before spending the afternoon exploring at leisure. You will be taken to Monte Carlo for an insightful tour. Famously portrayed in films that include Never Say Never Again and To Catch a Thief, Monte Carlo offers much in the way of its charming past. Witness the impressive Prince's Palace of Monaco, originally a Genoese fortress with a dramatic past and the home of beloved actress Grace Kelly. **Meal: B** 

DAY 11 Nice: Nice has long held a reputation for its glamour, where sun-kissed beaches and lavish surrounds create a unique atmosphere that is unlike any other. Today, explore Nice at leisure. Your Emerald Waterways representative will be available to help you to plan your day in this vibrant city.**Meal: B** DiscoverMORE: Saint Paul de Vence (additional expense)

DAY 12 Nice / USA: After breakfast, it's time to bid farewell to your fellow guests and prepare to be transferred to the airport for your onward or homebound flight, taking memories of Roman amphitheaters and the lush surrounds of the French Riviera with you. Meal: B